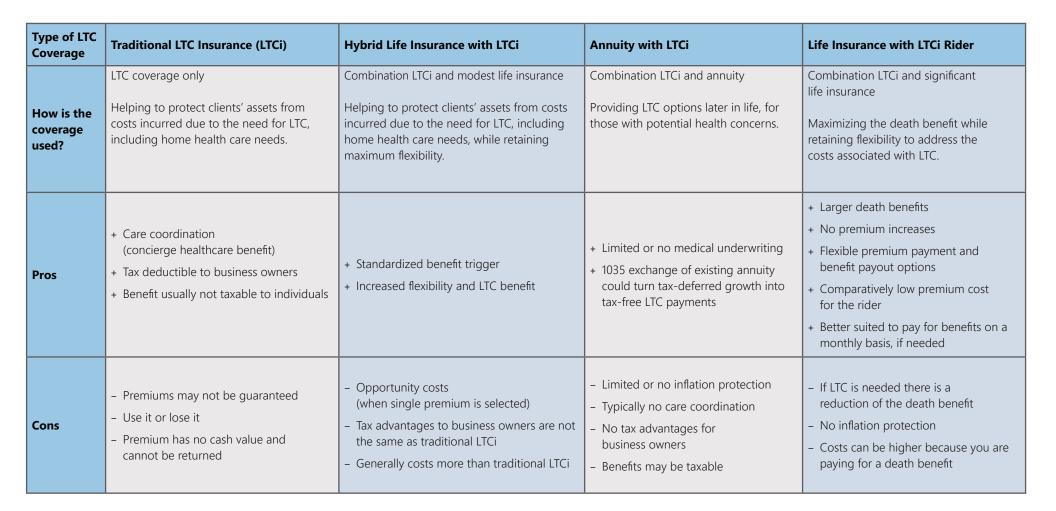

## How will your clients mitigate this modern risk?

The Crump Long Term Care Solution Center is here to help you navigate available options to help your clients address the possible need for long term care (LTC) and financial planning to pay for these services. Together, we can weigh the pros and cons of available products and find the right fit for your clients. Each of the following product types can be useful in covering the needs of your clients, mitigating the risks to their retirement savings, and protecting their family's future.