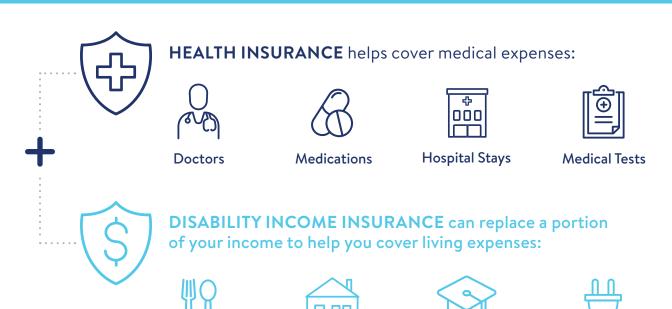

## Protect your income while you protect your health

**SCENARIO:** In the event you become sick or injured, health insurance can help you avoid the financial burden of healthcare costs.

Food

consideration: If you become too sick or hurt to work for an extended period of time, health insurance cannot replace your income.

**Utilities** 

Help minimize the financial burden – protect yourself with **both HEALTH** and **DISABILITY INCOME** insurance.

Housing

Disability income insurance policies are issued by Massachusetts Mutual Life Insurance Company (MassMutual), Springfield, MA 01111-0001. Policies have exclusions and limitations. For costs and complete details of coverage call your insurance agent or MassMutual at **1-800-272-2216.** MassMutual does not sell major medical health insurance.