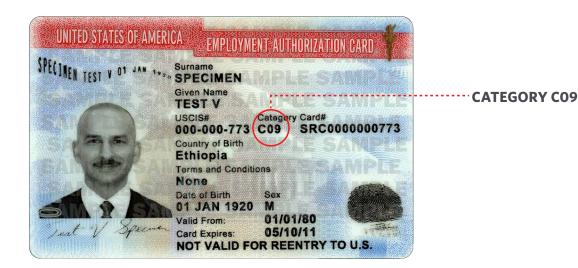

## **'WORK PERMIT' HOLDER**

The Transamerica Life Insurance Companies will consider non-U.S. citizens for life insurance coverage. The key to ensuring a 'Work Permit' holder is a candidate for insurance is to look at the Category Code located in the center of the Employment Authorization Card.

## **SAMPLE CARD**

This card is a sample card from the U.S. Citizenship and Immigration Services website.\*

<sup>\*</sup> Source: https://www.uscis.gov/i-9-central/acceptable-documents/list-documents/form-i-9-acceptable-documents